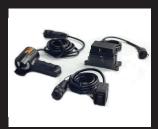

Cable or Synthetic Rope Options

Handlebar Remote

Submersible Solenoid & Remotes