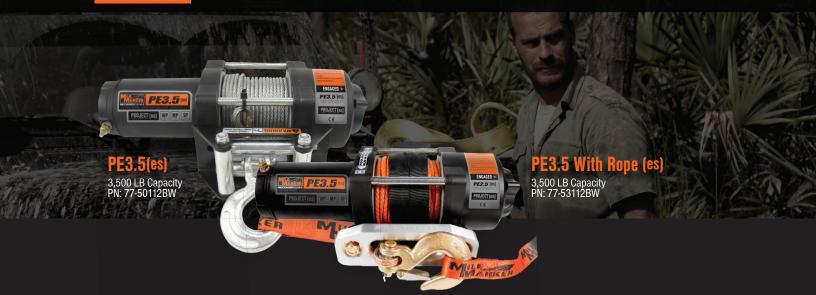

Mile Marker's all new Project ES (Element Sealed) winches feature best in class line speeds, corrosion proof construction, submersible solenoids with marine-grade connections, and have 19 watertight seals to conquer every element imaginable. Other winches claim "waterproof" or "sealed," but Mile Marker's Project ES winches were independently lab certified to the IP68 standard to be impermeable to liquid and dust. Mile Marker has a full line of the Project ES Winches ranging from 2500 pounds to 15,000 pounds....What's Your Element?

## PE3.5(es) PRODUCT SPECIFICATIONS:

| Part Numbers               | 77-50112BW (with Cable)<br>77-53112BW (with Rope)            |  |  |
|----------------------------|--------------------------------------------------------------|--|--|
| Rated line pull            | 3500 lbs (1588 kg) Single Line                               |  |  |
| Gear Train                 | 3 Stage Planetary                                            |  |  |
| Gear Ratio                 | 153:1                                                        |  |  |
| Motor                      | Permanent Magnet, 2 hp (1.5kw), 12 V DC                      |  |  |
| Control Pendant            | Power-In, Power-Out Remote, 12' (3.7 m)                      |  |  |
| Dimensions (LxWxH)         | 13.0" X 4.1" X 4.2"<br>(330 mm X 105 mmX 108 mm)             |  |  |
| Cable                      | 7/32" X 50' (nominal 5,600 lbs, 2540 kg) (5.45 mm X 45.2 m)  |  |  |
| Rope *                     | 3/16" X 50' (nominal 5440 lbs, 2468 kg)<br>(4.8 mm X 45.2 m) |  |  |
| Drum Size: Diameter/Length | 1.5" X 3.15" (38.1 mm X 80 mm)                               |  |  |
| Net weight                 | 25 lbs (11.3 kg)                                             |  |  |
| Bolt Pattern               | 4 Bolt Pattern, 4.88" X 3",<br>(124 mm X 76.2 mm)            |  |  |