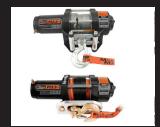

Cable or Synthetic Rope Options

Handlebar Remote

Submersible Solenoid & Remotes